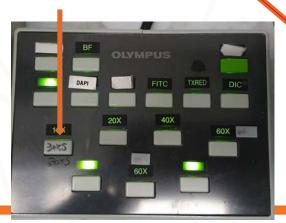

3. Selecting the 30X Silicone lens

From software or from hardware

4. Important notes:

- Only use silicone oil (green bottle)!
- Use of correction collar. 0.17/0.15 for 1.5#/1.0# coverslip at 23°C.