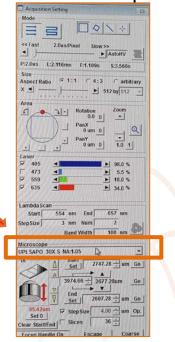

3. Selecting the 30X Silicone lens

From software or from hardware

4. Important notes:

- Only use silicone oil (green bottle)!
- Use of correction collar. 0.17/0.15 for 1.5#/1.0# coverslip at 23°C.