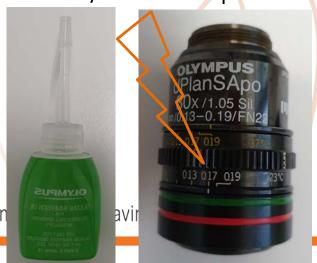

3. Selecting the 30X Silicone lens

From software or from hardware

4. Important notes:

- Only use silicone oil (green bottle)!
- Use of correction collar. 0.17/0.15 for 1.5#/1.0# coverslip at 23°C.